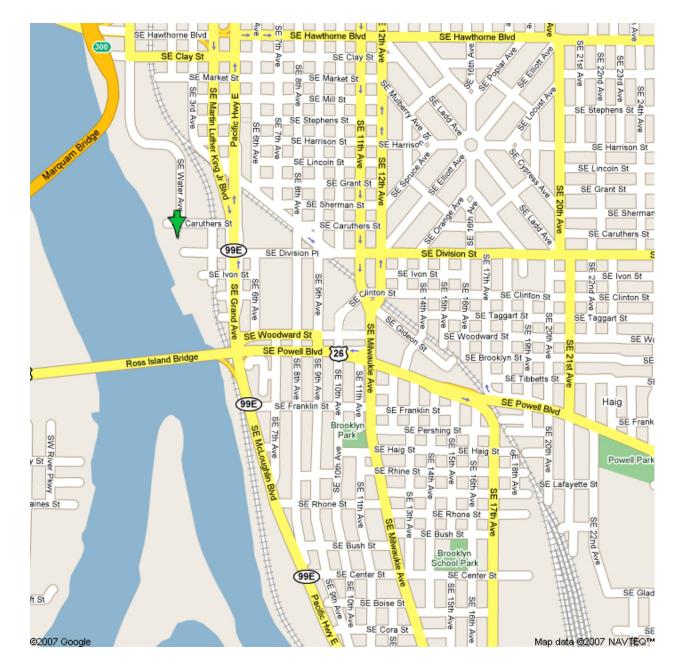

General Driving Directions to Caruthers Landing and the SS Willamette Star Moorage 110 SE Caruthers Street, Portland, OR (located on the east side of the Willamette River)

# From Salem and points South, traveling North

- Head North on I-5
- As you go across the Marquam Bridge get into the far right lane
- Follow the right hand split that heads toward I-84; you will not get on I-84
- Take Exit 300 (OMSI/Central East side Industrial District exit)
- Turn right on Water Avenue and head South past OMSI to the stop sign (at the detour), turn left
- At the next stop sign turn Right onto Caruthers Street
- At the next stop sign turn left into the Portland Spirit parking lot
- Caruthers Landing is located at 110 SE Caruthers Street

### From Vancouver and points North, traveling South

- Head South on I-5
- Take Exit 300B (Central East side Industrial District)
- Move to the center lane
- Follow OMSI signs
- Turn right on 7th Avenue
- Go two blocks; turn right onto Taylor Street
- Follow Taylor Street to Water Avenue
- Turn left on Water Avenue and head South past OMSI to the stop sign (at the detour), turn left
- At the next stop sign turn right onto Caruthers Street
- At the next stop sign turn left into the Portland Spirit parking lot
- Caruthers Landing is located at 110 SE Caruthers Street

### From the East Side

- Head West on I-84
- Follow Salem (I-5 South)
- Take the right lane to City Center/OMSI exit
- Take the left lane fork and follow the OMSI signs to Water Avenue
- Head South on Water Avenue, going past OMSI to the stop sign (at the detour), turn left
- At the next stop sign turn right onto Caruthers Street
- At the next stop sign turn left into the Portland Spirit parking lot
- Caruthers Landing is located at 110 SE Caruthers Street

### From OMSI (Oregon Museum of Science and Industry)

- Head South on Water Avenue to the stop sign, turn left (at the detour)
- At the next stop sign turn right onto Caruthers Street
- At the next stop sign turn left into the Portland Spirit parking lot
- Caruthers Landing is located at 110 SE Caruthers Street

## From McLoughlin and points South, traveling North

- McLoughlin turns into Grand Blvd.
- Turn left onto Clay Street
- Turn left onto Water Avenue
- Head South on Water Avenue, going past OMSI to the stop sign (at the detour), turn left
- At the next stop sign turn right onto Caruthers Street
- At the next stop sign turn left into the Portland Spirit parking lot
- Caruthers Landing is located at 110 SE Caruthers Street