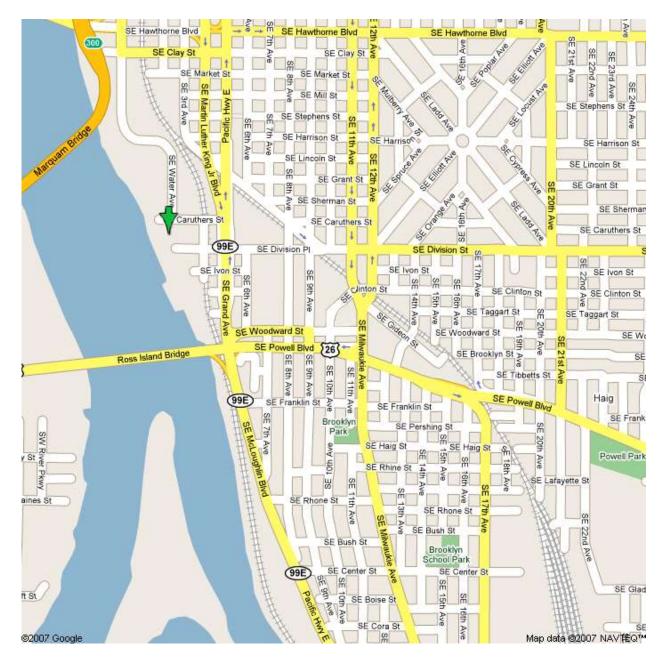

#### General Driving Directions to Caruthers Landing and the SS Willamette Star Moorage 110 SE Caruthers Street, Portland, OR (located on the east side of the Willamette River)

### From Salem and points South, traveling North

- Head North on I-5
- As you go across the Marquam Bridge get into the far right lane
- Follow the right hand split that heads toward I-84; you will not get on I-84
- Take Exit 300 (OMSI/Central East side Industrial District exit)
- Turn right on Water Avenue and head South past OMSI to the stop sign (at the detour), turn left
- At the next stop sign turn Right onto Caruthers Street
- At the next stop sign turn left into the Portland Spirit parking lot

• Caruthers Landing is located at 110 SE Caruthers Street

### From Vancouver and points North, traveling South

- Head South on I-5
- Take Exit 300B (Central East side Industrial District)
- Move to the center lane
- Follow OMSI signs
- Turn right on 7th Avenue
- Go two blocks; turn right onto Taylor Street
- Follow Taylor Street to Water Avenue
- Turn left on Water Avenue and head South past OMSI to the stop sign (at the detour), turn left
- At the next stop sign turn right onto Caruthers Street
- At the next stop sign turn left into the Portland Spirit parking lot
- Caruthers Landing is located at 110 SE Caruthers Street

## From the East Side

- Head West on I-84
- Follow Salem (I-5 South)
- Take the right lane to City Center/OMSI exit
- Take the left lane fork and follow the OMSI signs to Water Avenue
- Head South on Water Avenue, going past OMSI to the stop sign (at the detour), turn left
- At the next stop sign turn right onto Caruthers Street
- At the next stop sign turn left into the Portland Spirit parking lot
- Caruthers Landing is located at 110 SE Caruthers Street

## From OMSI (Oregon Museum of Science and Industry)

- Head South on Water Avenue to the stop sign, turn left (at the detour)
- At the next stop sign turn right onto Caruthers Street
- At the next stop sign turn left into the Portland Spirit parking lot
- Caruthers Landing is located at 110 SE Caruthers Street

# From McLoughlin and points South, traveling North

- McLoughlin turns into Grand Blvd.
- Turn left onto Clay Street
- Turn left onto Water Avenue
- Head South on Water Avenue, going past OMSI to the stop sign (at the detour) , turn left
- At the next stop sign turn right onto Caruthers Street
- At the next stop sign turn left into the Portland Spirit parking lot
- Caruthers Landing is located at 110 SE Caruthers Street