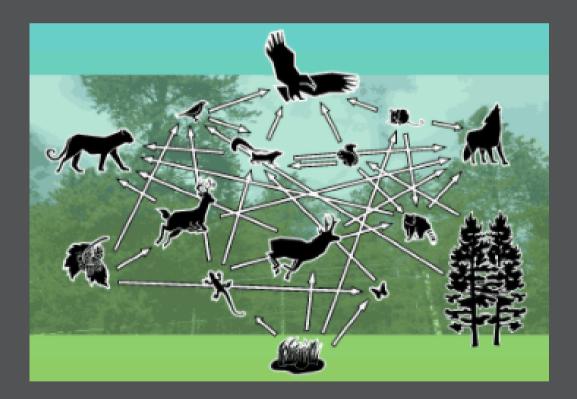

## WHAT IS BIODIVERSITY?

- THE VARIETY OF LIFE IN THE WORLD OR IN A PARTICULAR HABITAT OR ECOSYSTEM
- THE MORE BIODIVERSITY IN AN AREA, THE EASIER IT IS FOR MORE THINGS TO LIVE IN AN AREA.
- MORE PLANTS = MORE ANIMALS, AND MORE ANIMALS = MORE PLANTS