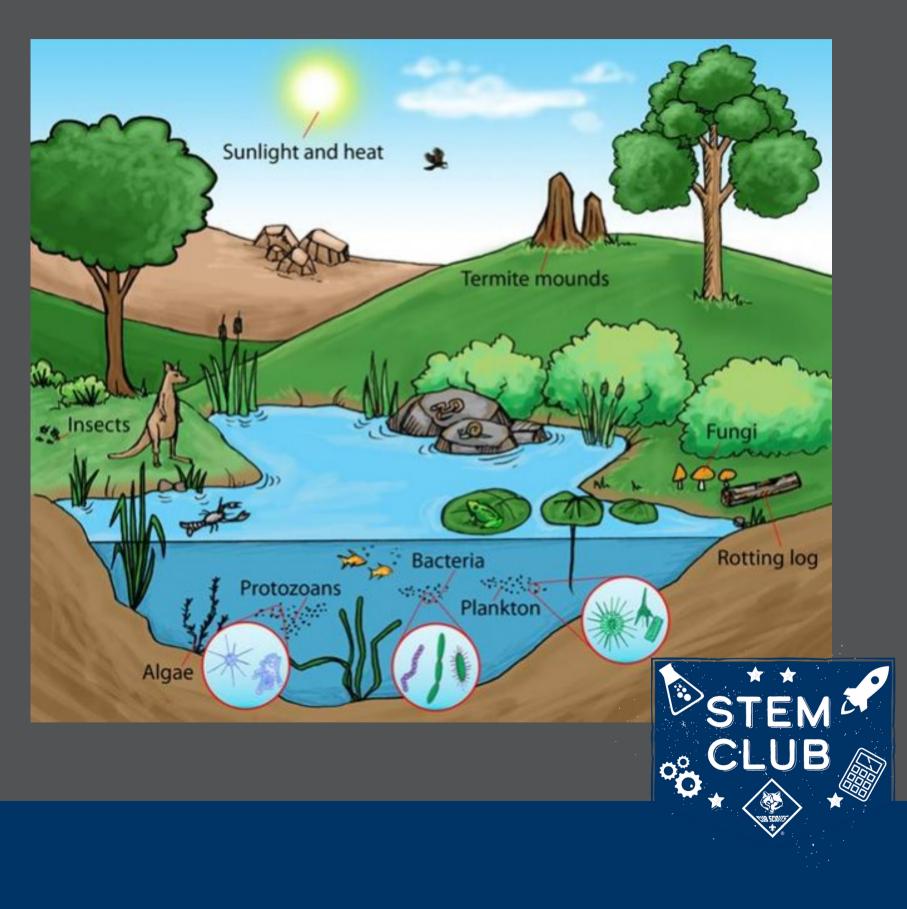

## WHAT IS AN ECOSYSTEM?

- A BIOLOGICAL COMMUNITY OF INTERACTING ORGANISMS AND THEIR PHYSICAL ENVIRONMENT.
- BIOLOGICAL COMMUNITY: ALL THE LIVING STUFF IN AN AREA
- INTERACTING ORGANISMS: ALL THAT LIVING STUFF WORKING TOGETHER AND AFFECTING EACH OTHER
- PHYSICAL ENVIRONMENT: ALL THE OTHER STUFF IN AN AREA THAT ISN'T ALIVE. THE ROCKS, THE DIRT, AND THE WEATHER.