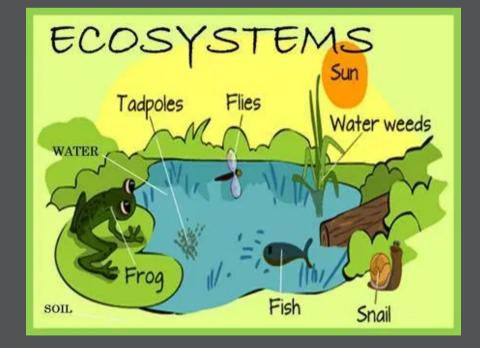

## WHAT IS AN ECOSYSTEM?

- A BIOLOGICAL COMMUNITY OF INTERACTING ORGANISMS AND THEIR PHYSICAL ENVIRONMENT.
- BIOLOGICAL COMMUNITY: ALL THE LIVING STUFF IN AN AREA
- INTERACTING ORGANISMS: ALL THAT LIVING STUFF WORKING TOGETHER AND AFFECTING EACH OTHER
- PHYSICAL ENVIRONMENT: ALL THE OTHER STUFF IN AN AREA THAT ISN'T ALIVE. THE ROCKS, THE DIRT, AND THE WEATHER.