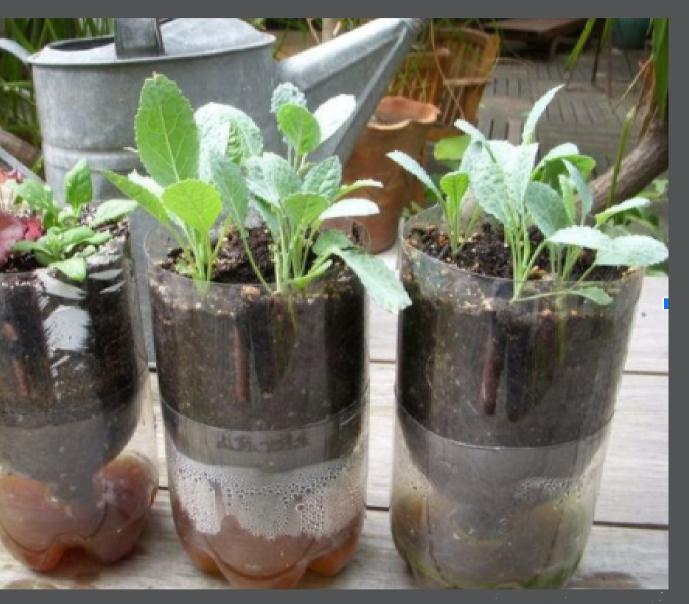

#### **CASCADE PACIFIC COUNCIL**

- SHARPIE (OR OTHER MARKER)
- 2 COFFEE FILTERS
- 9 PIECES OF STRING ABOUT 14 INCHES LONG
- SOME SEEDS (OR A SMALL RE-POTABLE PLANT)
- ROCKS
- DIRT
- 2 LITER BOTTLE

• SCISSORS

GATHER YOUR SUPPLIES:

## GARDEN!

## LET'S MAKE A BOTTLE